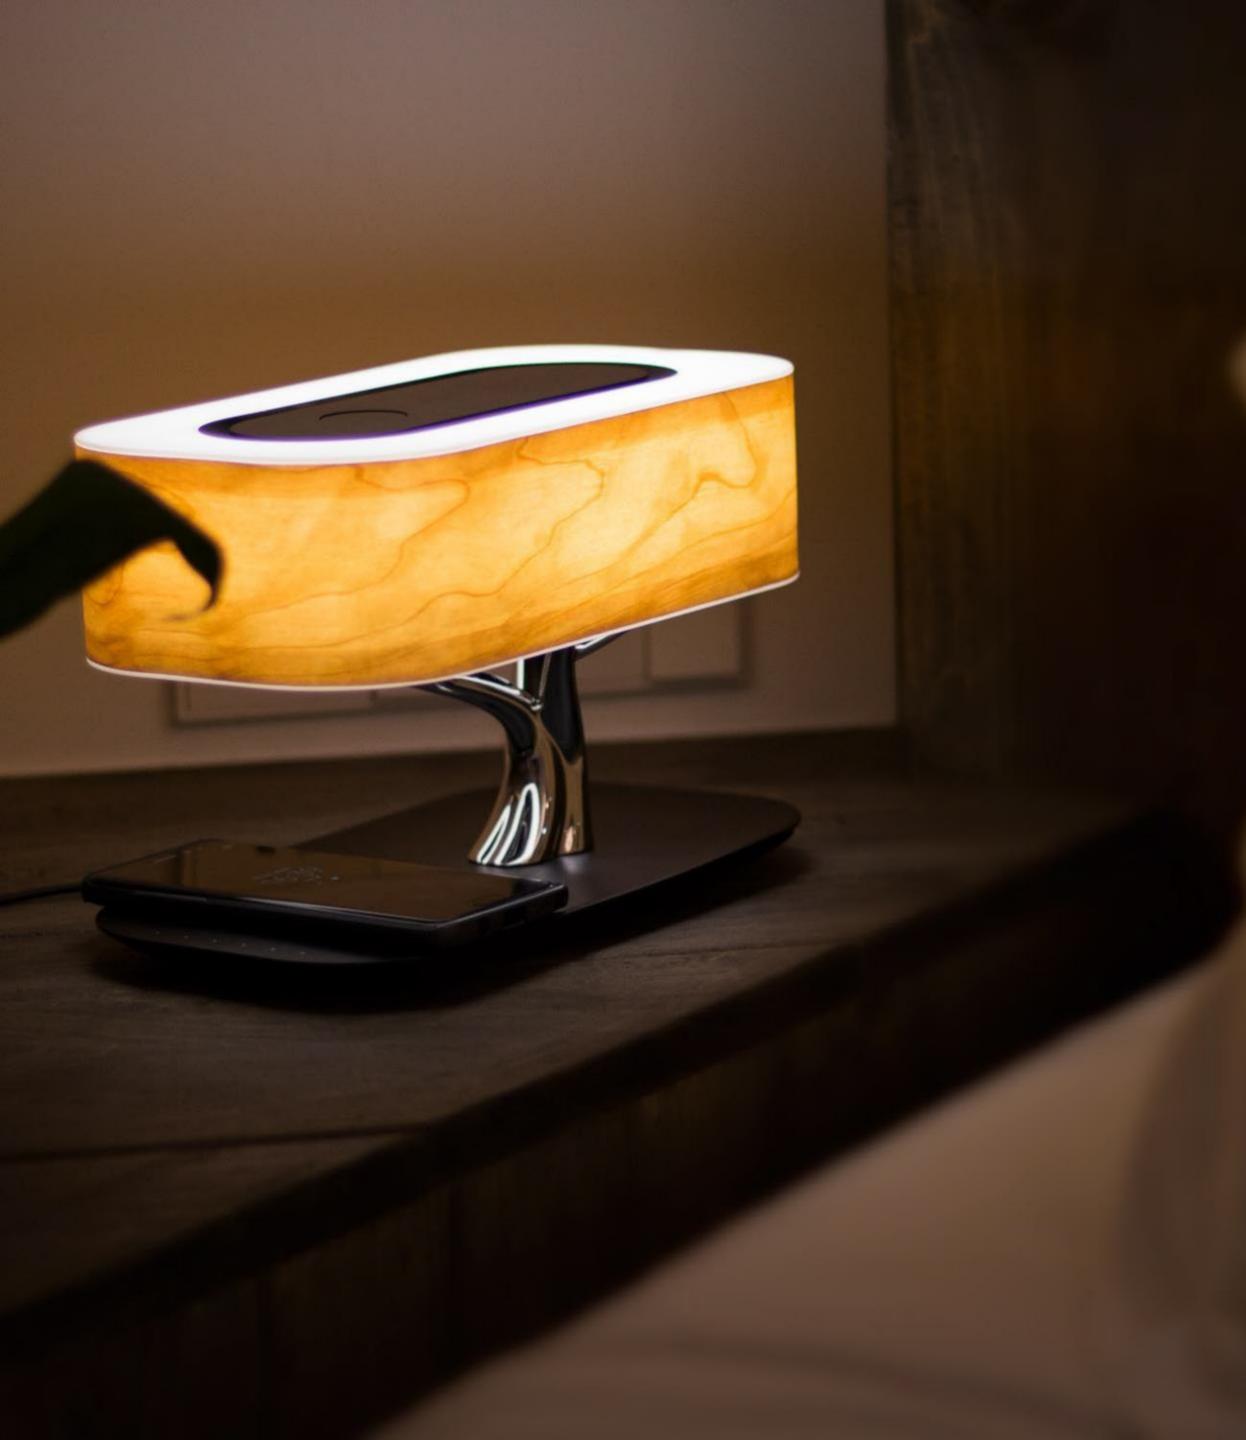

# UMJETNOST I TEHNOLOGIJA

0

**SMARTREE** je idealan spoj umjetnosti i tehnologije, spajajući najbolje od oba svijeta. Skulpturalna ljepota ove LED svjetiljke obogaćena je tehnološkim rješenjima:

wireless punjač za mobilne telefone kvalitetan Bluetooth zvučnik

#### **SMART LIFESTYLE** RECITE ZBOGOM PUNJAČIMA, KABLOVIMA I GUŽVI NA STOLIĆU

SMARTREE kombinira cool tehnologiju s toplim materijalima, inspirirano azijskom filozofijom i globalnim dizajnom. Ovo umjetničko djelo prvenstveno je svjetiljka koja će vašoj prostoriji dati ugođaj topline ali i pružiti sve prednosti moderne tehnologije. Q i W I R E L E S S P U N J E N J E

#### SVJETLOST

Tanka ovojnica od kore trešnjinog drveta daje svjetlu posebnu toplinu dok se intenzitet svjetla može podesiti laganim prelaskom prsta po bazi svjetiljke.

#### WI-FI UPRAVLJANJE

Integrirana ploča za wireless punjenje mobilnih telefona i vrhunski zvučnik te ugrađena SleepMode funkcija koja nakon 30 min i gasi svjetlo i zvuk garancija su ugodnog i opuštenog sna.