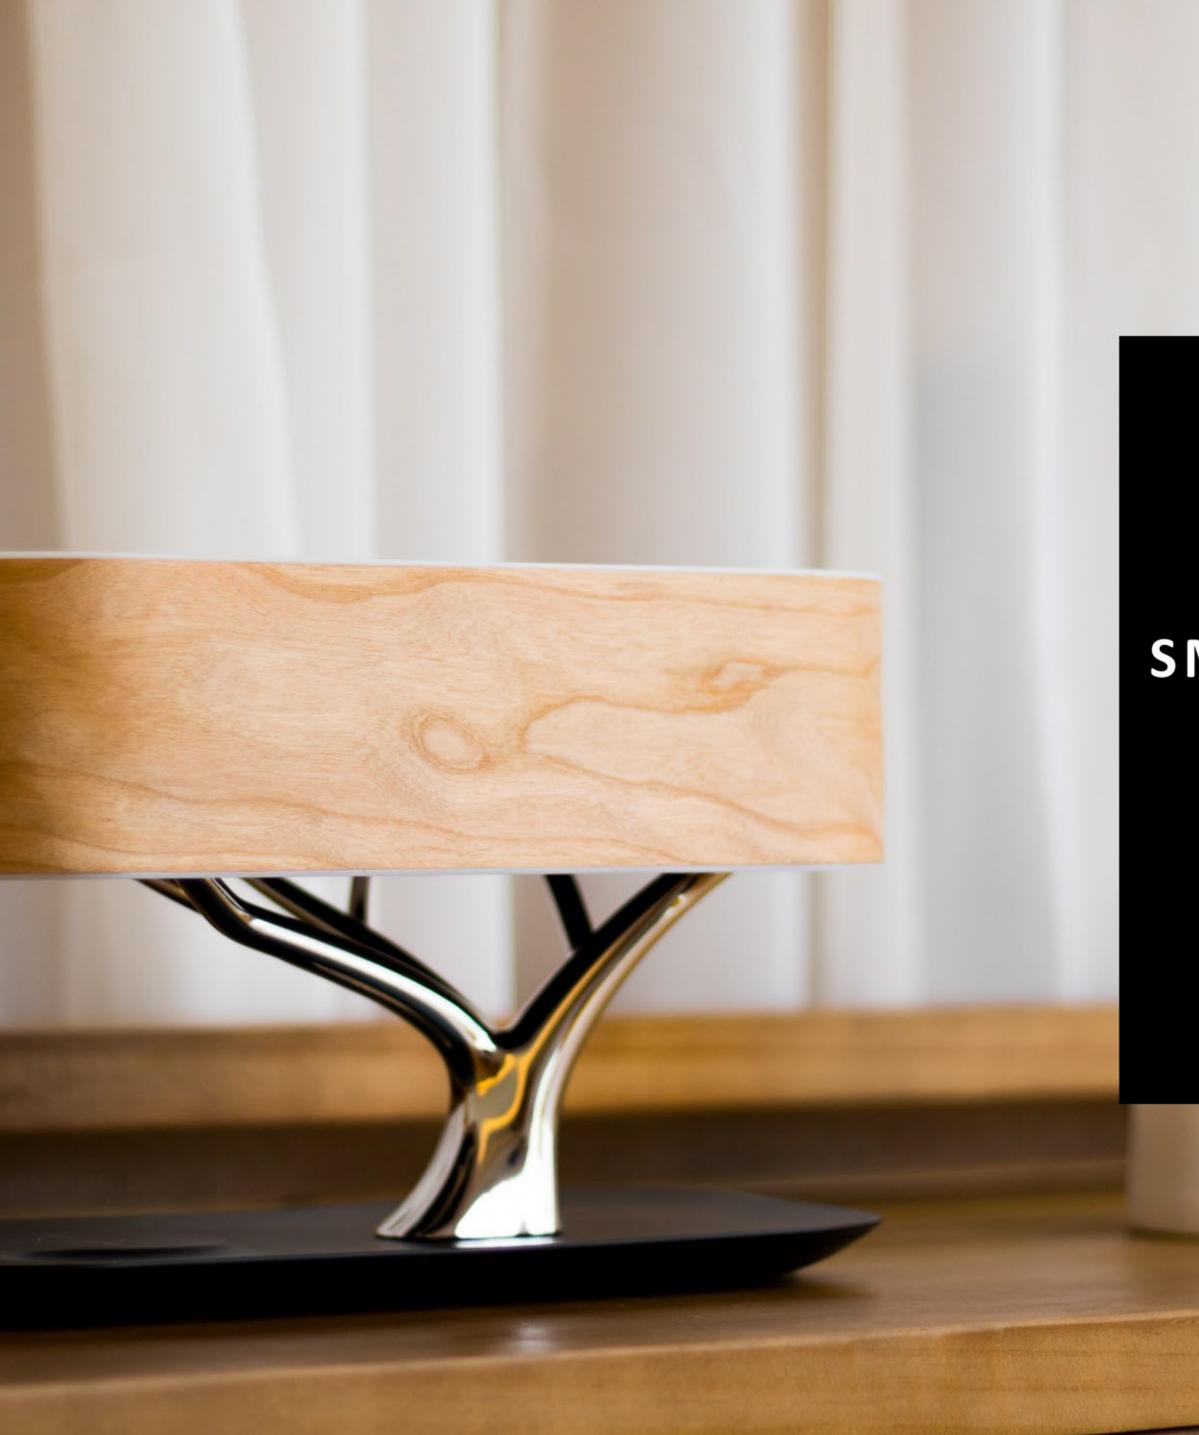

#### SVJETLOST

Tanka ovojnica od kore trešnjinog drveta daje svjetlu posebnu toplinu dok se intenzitet svjetla može podesiti laganim prelaskom prsta po bazi svjetiljke.

### **TOPLINA SVJETLA**

Drvo trešnje daje ovoj LED svjetiljci posebnu toplinu, a ugrađena Sleep Mode funkcija ugasit će je nakon 30 minuta.

### **INTENZITET SVJETLA**

- Jednim dodirom prsta po upravljačkoj
- ploči regulirajte intenzitet svjetla, od
- jačeg- za čitanje, do slabijeg za ugođaj.

Wireless popremljer raspolaga modele.