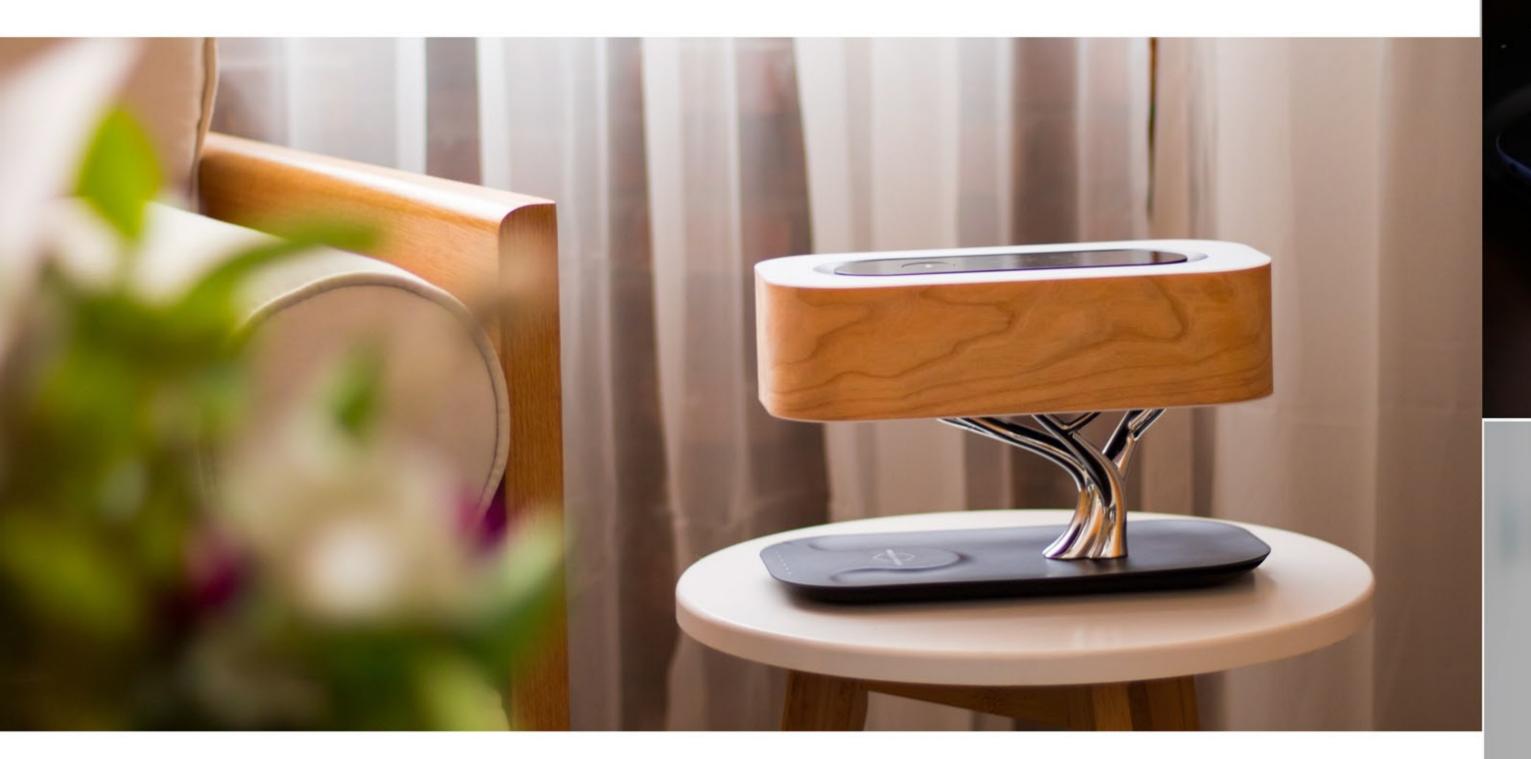

# UMJETNOST I TEHNOLOGIJA

0

**SMARTREE** je idealan spoj umjetnosti i tehnologije, spajajući najbolje od oba svijeta. Skulpturalna ljepota ove LED svjetiljke obogaćena je tehnološkim rješenjima:

wireless punjač za mobilne telefone kvalitetan Bluetooth zvučnik

#### **SMART LIFESTYLE** RECITE ZBOGOM PUNJAČIMA, KABLOVIMA I GUŽVI NA STOLIĆU

SMARTREE kombinira cool tehnologiju s toplim materijalima, inspirirano azijskom filozofijom i globalnim dizajnom. Ovo umjetničko djelo prvenstveno je svjetiljka koja će vašoj prostoriji dati ugođaj topline ali i pružiti sve prednosti moderne tehnologije. Q i W I R E L E S S P U N J E N J E

#### WI-FI UPRAVLJANJE

Integrirana ploča za wireless punjenje mobilnih telefona i vrhunski zvučnik te ugrađena SleepMode funkcija koja nakon 30 min i gasi svjetlo i zvuk garancija su ugodnog i opuštenog sna.

### WIRELESS PUNJENJE

- Wireless punjenje za sve mobilne telefone
- opremljene Qi tehnologijom. Na
- raspolaganju je i adapter za ranije iPhone

FUNKCIJE: svjetlo, automatski SleepMode. MATERIJALI: PVC, ABS, drvo trešnje DIMENZIJE KUTIJE: 330\*190\*230mm/2.1kg DIMENZIJE PROIZVODA: 150\*186\*183mm/1.9kg **SADRŽAJ KUTIJE:** Smart tree, adapter, uputstva za uporabu