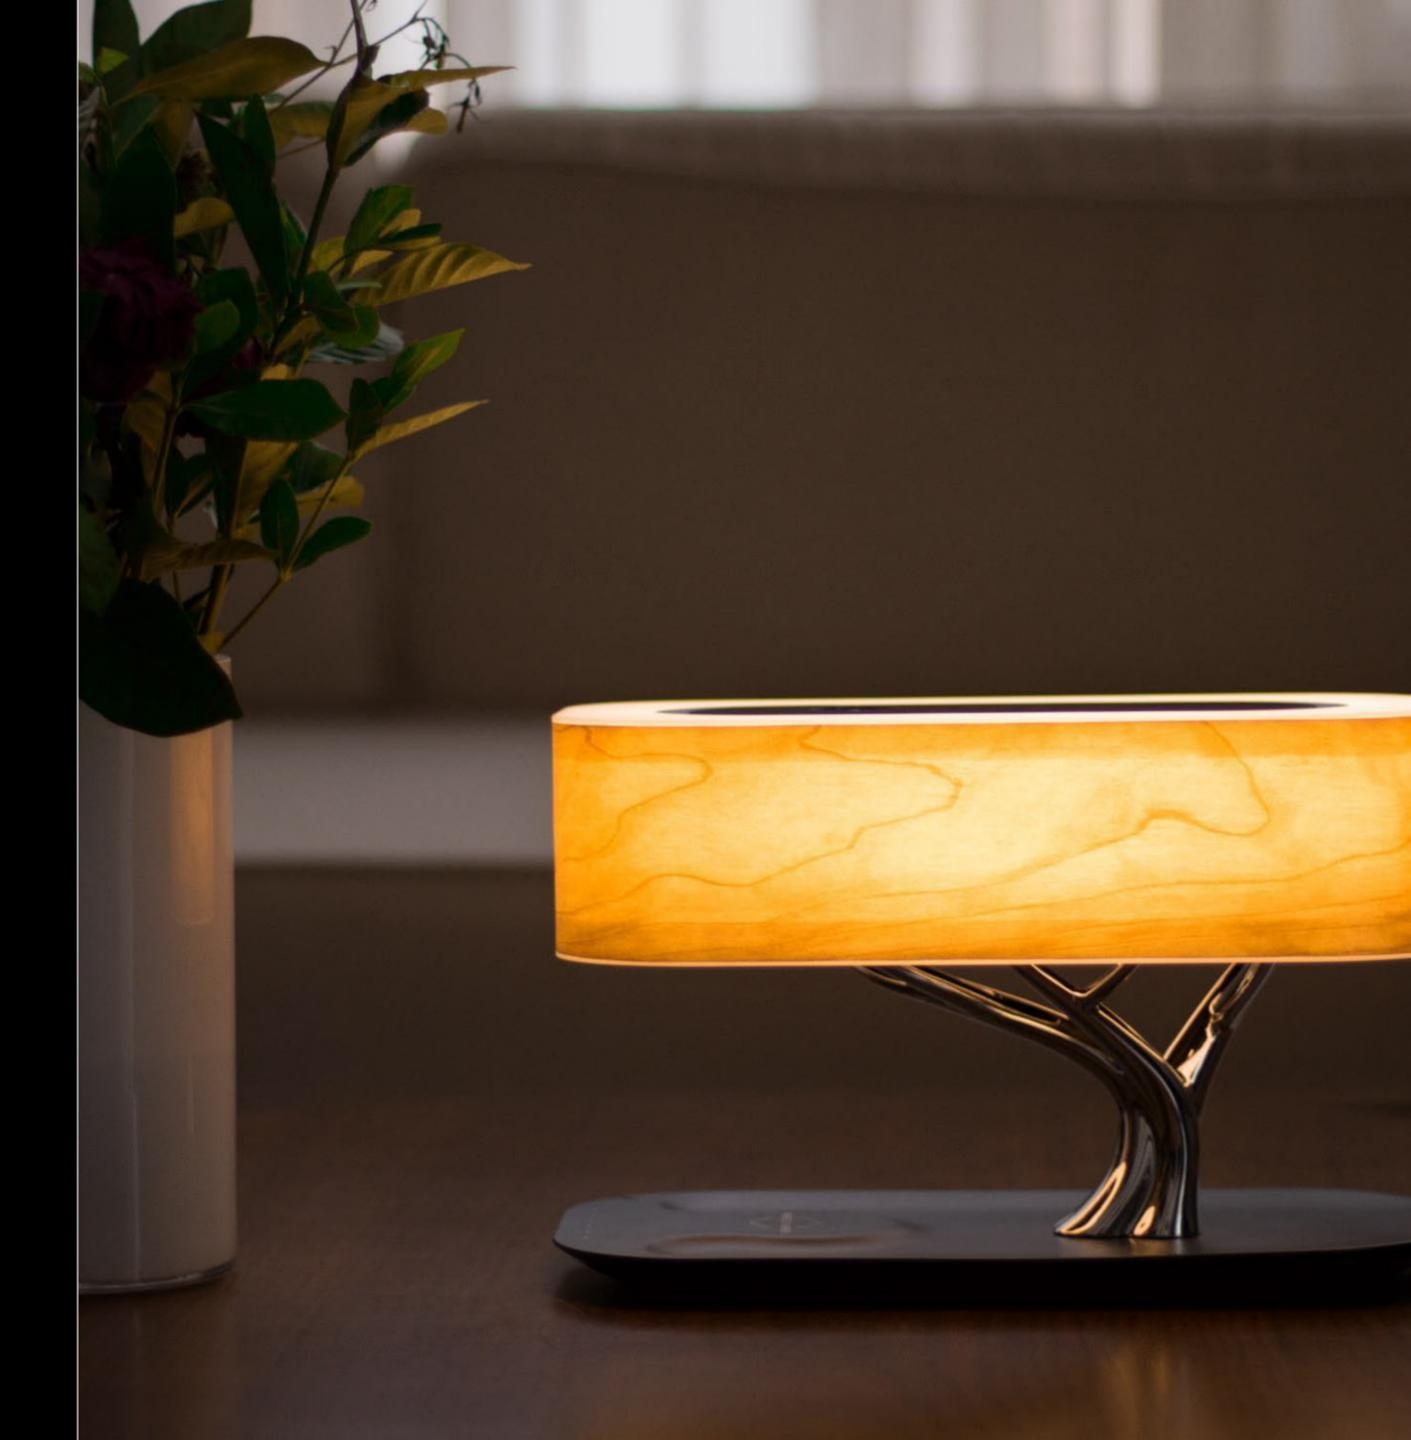

#### SVJETLOST

Tanka ovojnica od kore trešnjinog drveta daje svjetlu posebnu toplinu dok se intenzitet svjetla može podesiti laganim prelaskom prsta po bazi svjetiljke.

### **TOPLINA SVJETLA**

Drvo trešnje daje ovoj LED svjetiljci posebnu toplinu, a ugrađena Sleep Mode funkcija ugasit će je nakon 30 minuta.