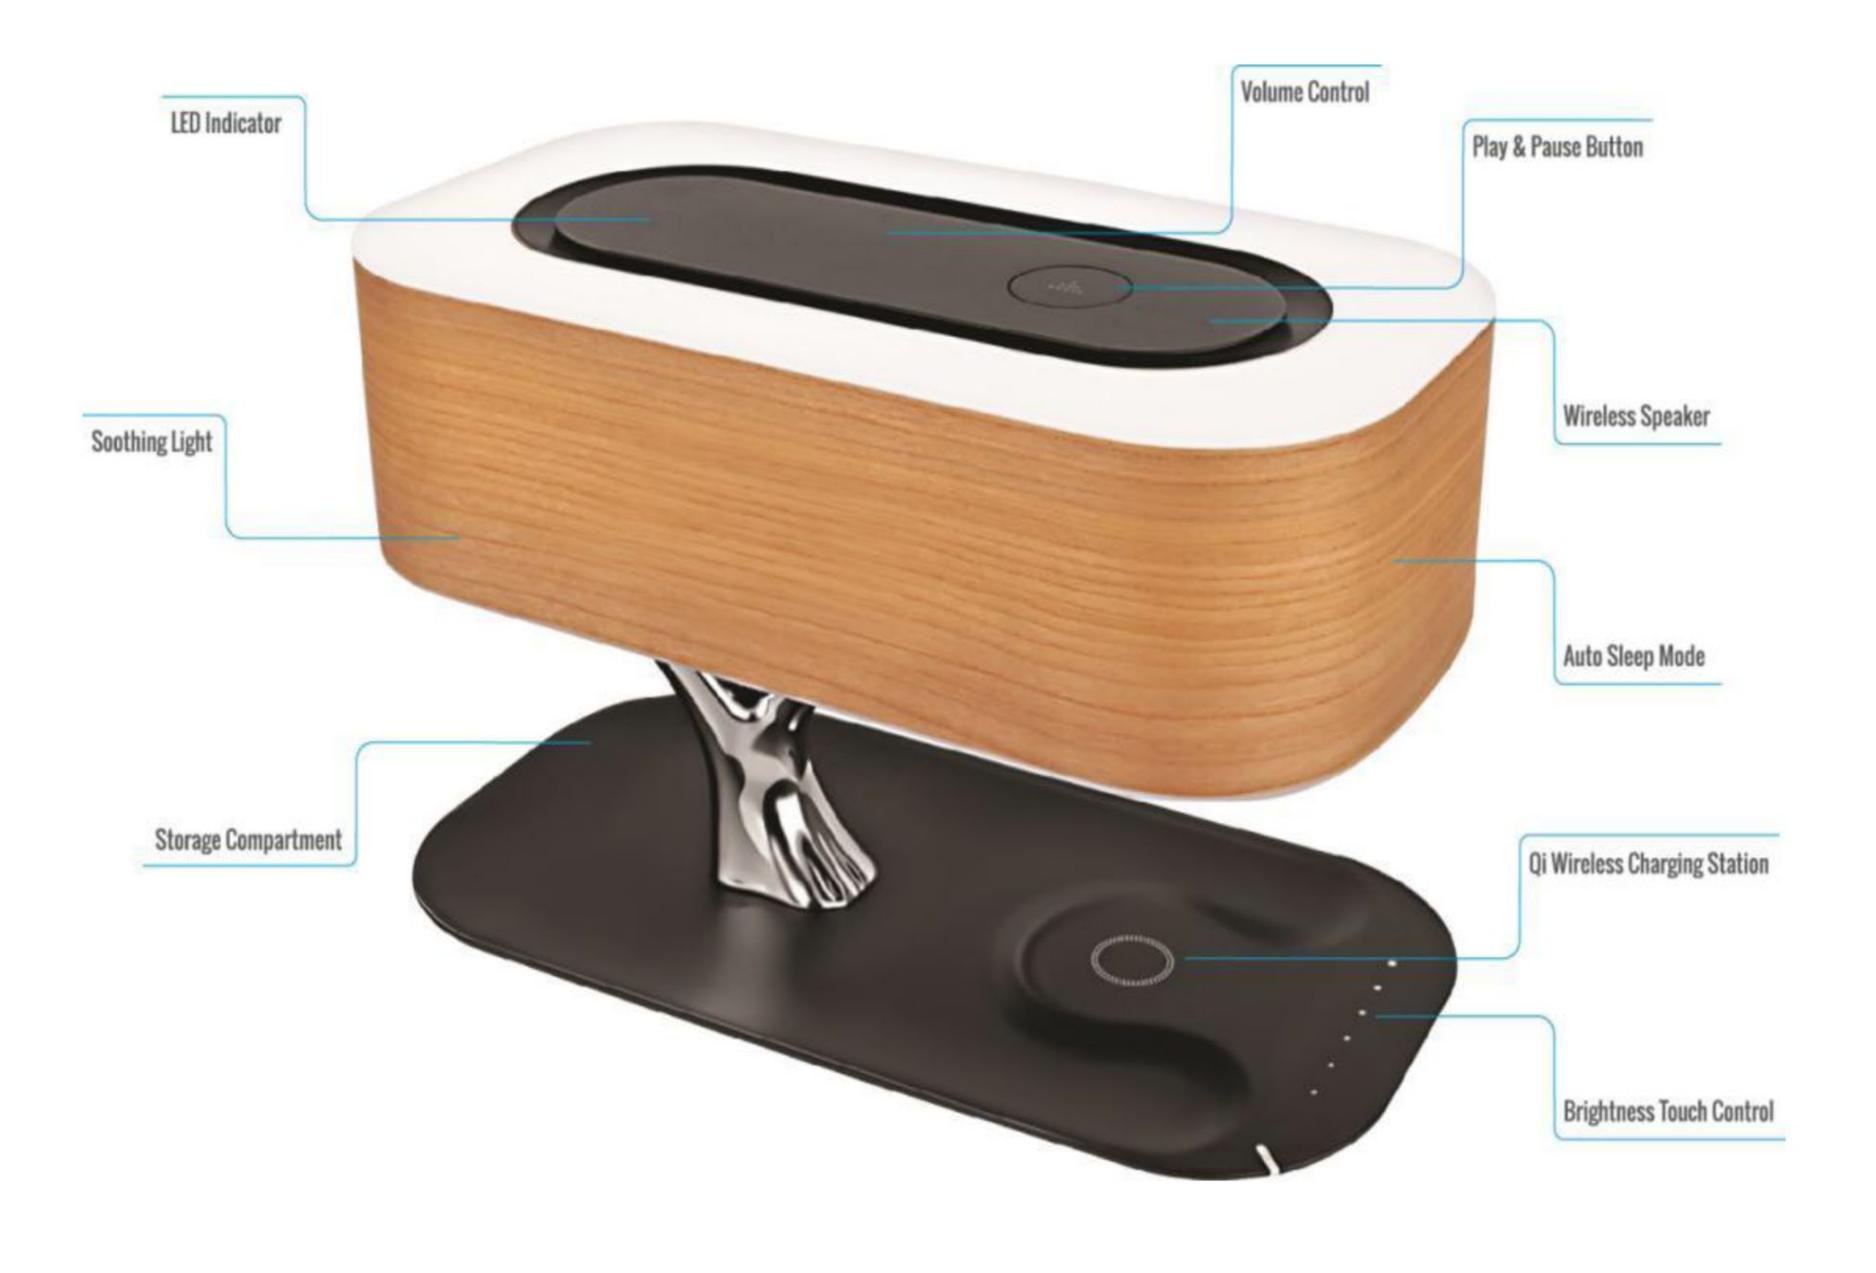

#### SVJETLOST

Tanka ovojnica od kore trešnjinog drveta daje svjetlu posebnu toplinu dok se intenzitet svjetla može podesiti laganim prelaskom prsta po bazi svjetiljke.

#### WI-FI UPRAVLJANJE

Integrirana ploča za wireless punjenje mobilnih telefona i vrhunski zvučnik te ugrađena SleepMode funkcija koja nakon 30 min i gasi svjetlo i zvuk garancija su ugodnog i opuštenog sna.

### **TOPLINA SVJETLA**

Drvo trešnje daje ovoj LED svjetiljci posebnu toplinu, a ugrađena Sleep Mode funkcija ugasit će je nakon 30 minuta.

### **INTENZITET SVJETLA**

- Jednim dodirom prsta po upravljačkoj
- ploči regulirajte intenzitet svjetla, od
- jačeg- za čitanje, do slabijeg za ugođaj.

Wireless popremljer raspolaga modele.

## **BLUETOOTH ZVUČNIK**

Uživajte u omiljenoj glazbi sa svog telefona putem visokokvalitetnog zvučnika od neodimijuma.

### WIRELESS PUNJENJE

- Wireless punjenje za sve mobilne telefone
- opremljene Qi tehnologijom. Na
- raspolaganju je i adapter za ranije iPhone

FUNKCIJE: svjetlo, automatski SleepMode. MATERIJALI: PVC, ABS, drvo trešnje DIMENZIJE KUTIJE: 330\*190\*230mm/2.1kg DIMENZIJE PROIZVODA: 150\*186\*183mm/1.9kg **SADRŽAJ KUTIJE:** Smart tree, adapter, uputstva za uporabu