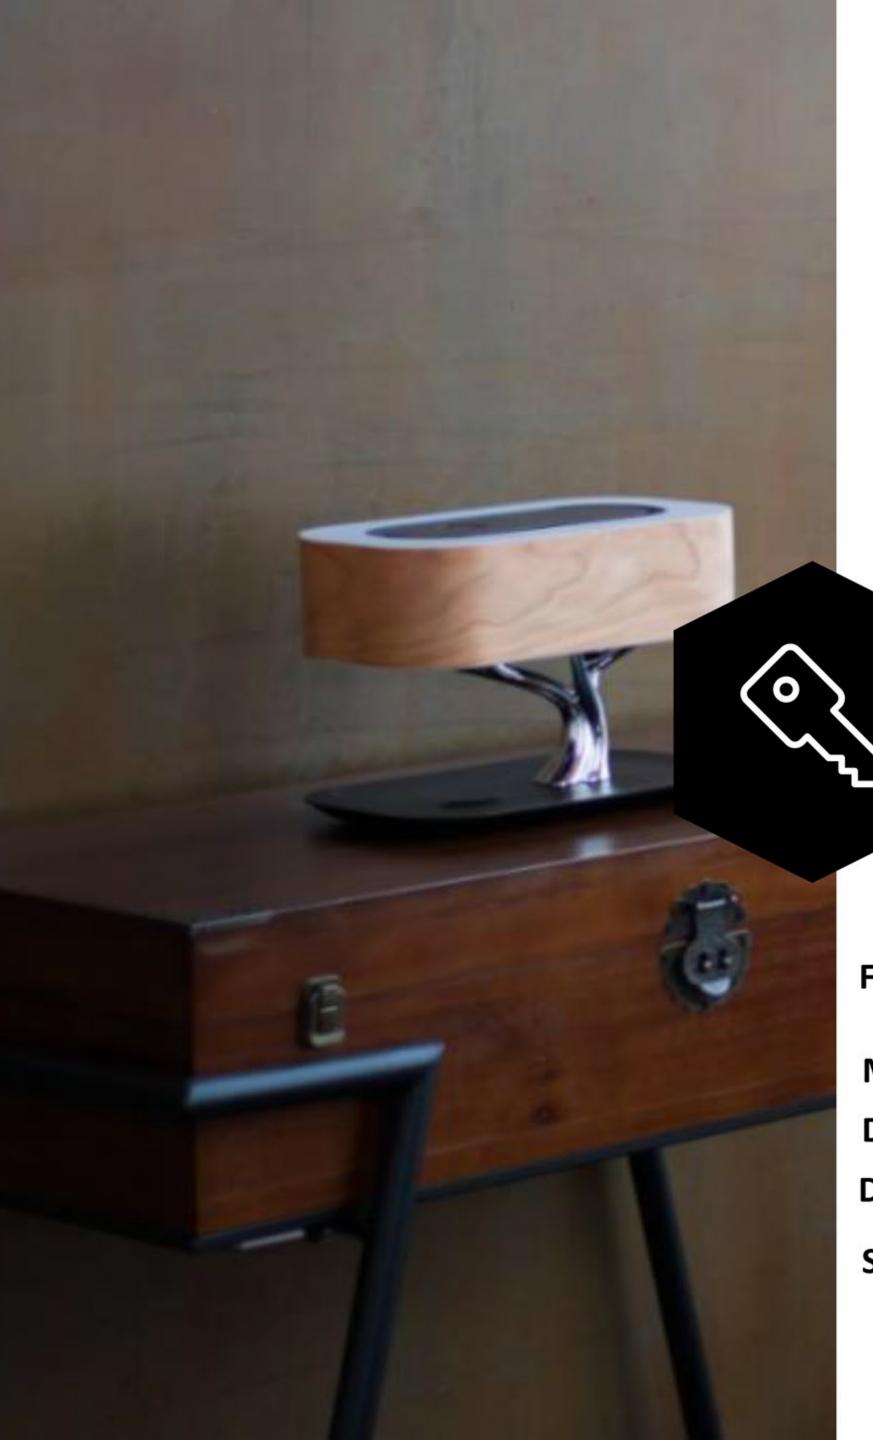

# UMJETNOST I TEHNOLOGIJA

0

**SMARTREE** je idealan spoj umjetnosti i tehnologije, spajajući najbolje od oba svijeta. Skulpturalna ljepota ove LED svjetiljke obogaćena je tehnološkim rješenjima:

wireless punjač za mobilne telefone kvalitetan Bluetooth zvučnik

#### **SMART LIFESTYLE** RECITE ZBOGOM PUNJAČIMA, KABLOVIMA I GUŽVI NA STOLIĆU

SMARTREE kombinira cool tehnologiju s toplim materijalima, inspirirano azijskom filozofijom i globalnim dizajnom. Ovo umjetničko djelo prvenstveno je svjetiljka koja će vašoj prostoriji dati ugođaj topline ali i pružiti sve prednosti moderne tehnologije. Q i W I R E L E S S P U N J E N J E