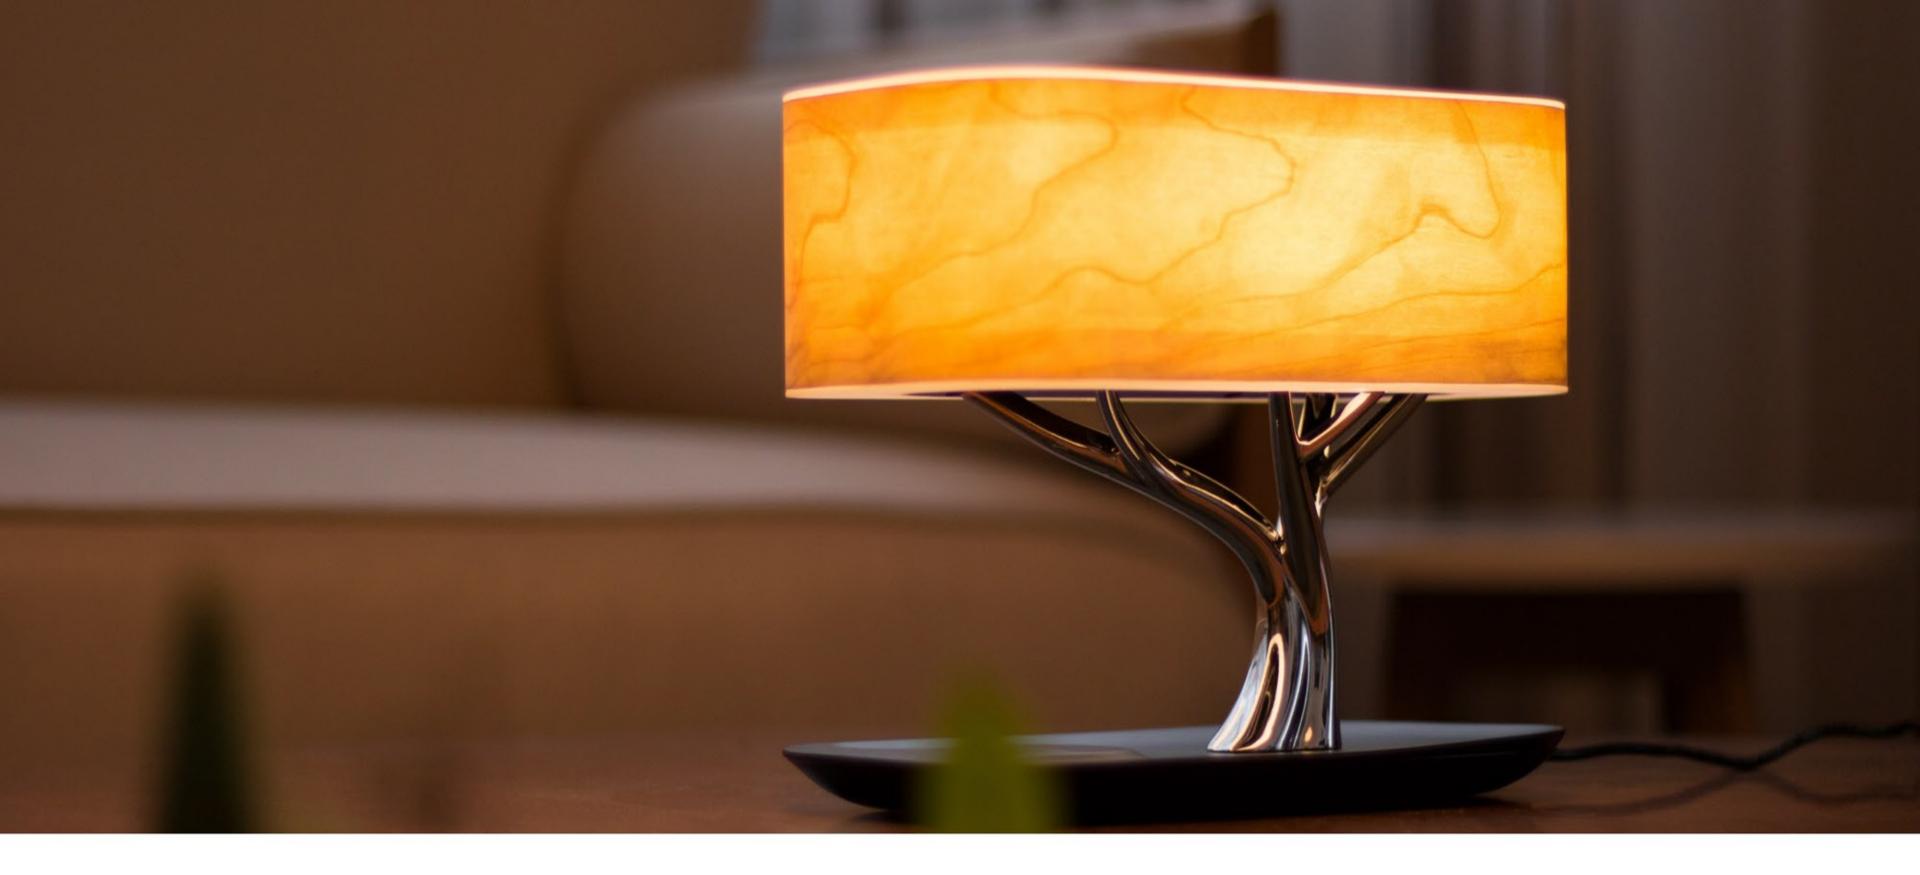

# UMJETNOST I TEHNOLOGIJA

0

**SMARTREE** je idealan spoj umjetnosti i tehnologije, spajajući najbolje od oba svijeta. Skulpturalna ljepota ove LED svjetiljke obogaćena je tehnološkim rješenjima:

wireless punjač za mobilne telefone kvalitetan Bluetooth zvučnik

#### **SMART LIFESTYLE** RECITE ZBOGOM PUNJAČIMA, KABLOVIMA I GUŽVI NA STOLIĆU

SMARTREE kombinira cool tehnologiju s toplim materijalima, inspirirano azijskom filozofijom i globalnim dizajnom. Ovo umjetničko djelo prvenstveno je svjetiljka koja će vašoj prostoriji dati ugođaj topline ali i pružiti sve prednosti moderne tehnologije. Q i W I R E L E S S P U N J E N J E

#### SVJETLOST

Tanka ovojnica od kore trešnjinog drveta daje svjetlu posebnu toplinu dok se intenzitet svjetla može podesiti laganim prelaskom prsta po bazi svjetiljke.

#### WI-FI UPRAVLJANJE

Integrirana ploča za wireless punjenje mobilnih telefona i vrhunski zvučnik te ugrađena SleepMode funkcija koja nakon 30 min i gasi svjetlo i zvuk garancija su ugodnog i opuštenog sna.