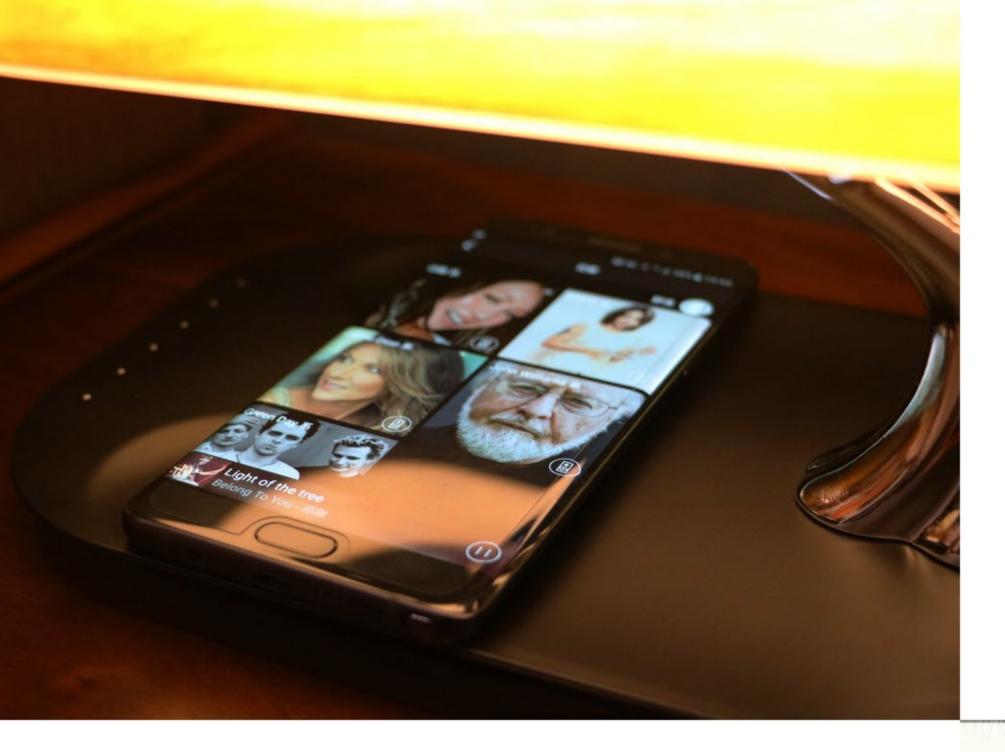

#### WI-FI UPRAVLJANJE

Integrirana ploča za wireless punjenje mobilnih telefona i vrhunski zvučnik te ugrađena SleepMode funkcija koja nakon 30 min i gasi svjetlo i zvuk garancija su ugodnog i opuštenog sna.

### WIRELESS PUNJENJE

- Wireless punjenje za sve mobilne telefone
- opremljene Qi tehnologijom. Na
- raspolaganju je i adapter za ranije iPhone

FUNKCIJE: svjetlo, automatski SleepMode. MATERIJALI: PVC, ABS, drvo trešnje DIMENZIJE KUTIJE: 330\*190\*230mm/2.1kg DIMENZIJE PROIZVODA: 150\*186\*183mm/1.9kg **SADRŽAJ KUTIJE:** Smart tree, adapter, uputstva za uporabu