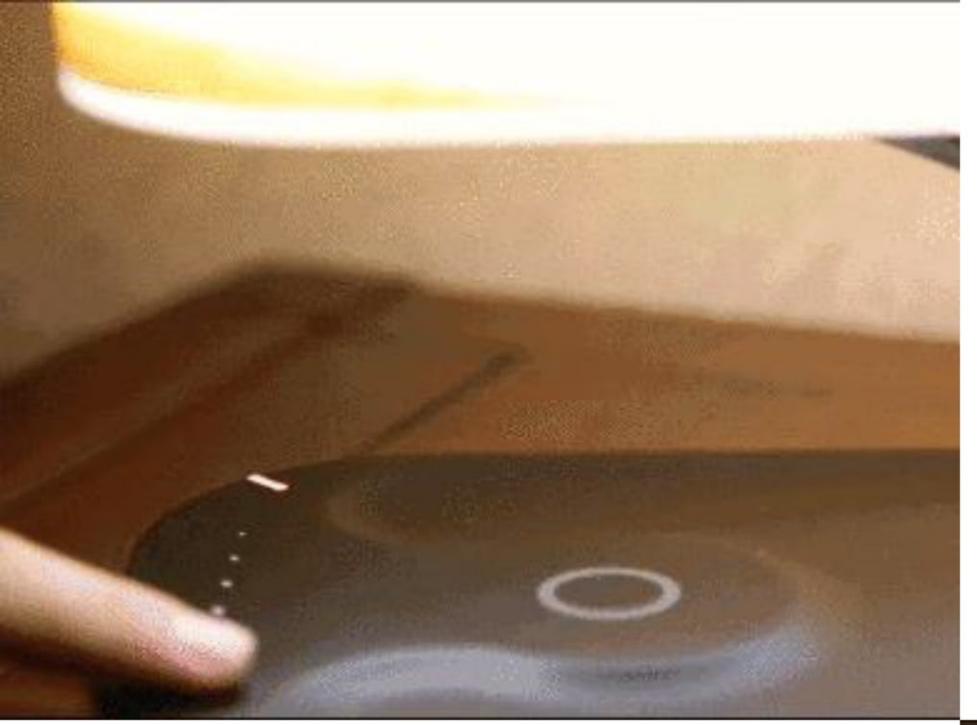

### **INTENZITET SVJETLA**

- Jednim dodirom prsta po upravljačkoj
- ploči regulirajte intenzitet svjetla, od
- jačeg- za čitanje, do slabijeg za ugođaj.

Wireless popremljer raspolaga modele.